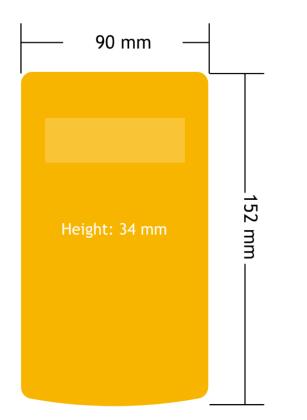

Modular System



Adaptable and expandable system for safe zones.

Certified transmitters send to 'safe zone' base stations, gateways, analogue and digital outputs.

Find out more at wirelesssensorsystem.com

**Power Supply Voltage** 2.3 to 3.6 Vdc

\*Must Use Energizer L91 Batteries

## **Power Supply Specifications**

**Estimated Battery Life Using Energizer L91 AA Batteries:** 

> Standby Mode (Powered Off) >5 Years **Continuous Operation** 54 Hours

| Environmental Specifications |               |
|------------------------------|---------------|
| IP Ratings                   | IP67          |
| Operating Temperature Range  | -10 to +50 °C |
| Storage Temperature          | -40 to +85 °C |
| Humidity                     | 0 to 95 %RH   |

**Hand Held Dimensions** 90mm x 152mm x 34mm





### X24-HD

ATEX / IECEx Handheld Telemetry Display

# **Mantracourt Electronics Ltd**

The Drive, Farringdon Exeter, Devon, EX5 2JB **United Kingdom** 

Tel: +44 (0)1395 232020















ME

mantracourt.com

X24 Product Sheet Issue 1.0 25-01-17 mantracourt.com sales@mantracourt.com tel +44 (0)1395 232020