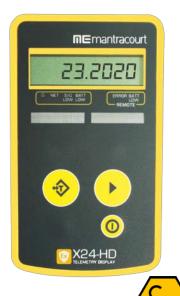

### Introduction

The X24-HD is a highly configurable ATEX / IECEx handheld display capable of working with X24 or T24 Transmitter modules. With a range of up to 800 m, this allows wireless remote viewing in the hazardous areas of various remote inputs such as strain gauge or voltage etc. using 2.4 GHz radio.

The X24-HD receives data from the remote transmitter module such as X24-ACMi-SA, captures this data and displays it. The handheld can operate by displaying data from any transmitter detected or you can define up to 24 specific transmitters to allow the operator to cycle through.

Grouping functions allows up to 8 group totals to be viewable. Each group or individual transmitter has user defined name, scaling, display format, zero functions and overload settings.

**Hand Held Dimensions** 90mm x 152mm x 34mm

### X24-HD

ATEX / IECEx Handheld Telemetry Display